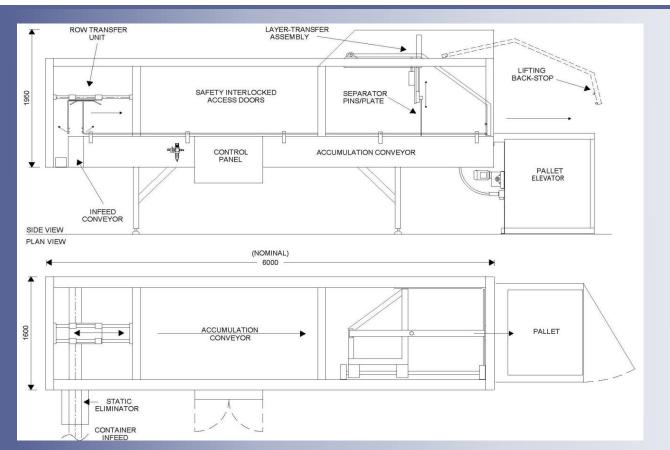

### **BENEFITS / FEATURES**

- Minimal operator involvement (approx. 2 minutes per pallet load) to place tray, activate elevator and remove loaded pallet.
- Fully automatic control and monitoring functions with machine status indicators.
- Handles any bottle: round, square or rectangular, with quick and simple product change over.
- Capable of palletizing up to 10,000 bottles per hour.
- Modular design allows enhanced automation features to be included as required
- Compact, automatic transfer of containers onto tray, automatic leveling of pallet and trays.
- Accumulation and marshalling table, any length to suit buffer stock requirements.
- Operation with half- or full-height pallet elevator generate pallet loads up to 1400mm / 55" or 2800mm / 110" high.
- Low consumption supply requirements:
  - 3-phase 415vac 50/60hz 1kw; 0.5 CFM 90psi (6.5 bar).
  - Unit constructed to suit any pallet size / orientation.
  - All CAS equipment is covered by copyright design.