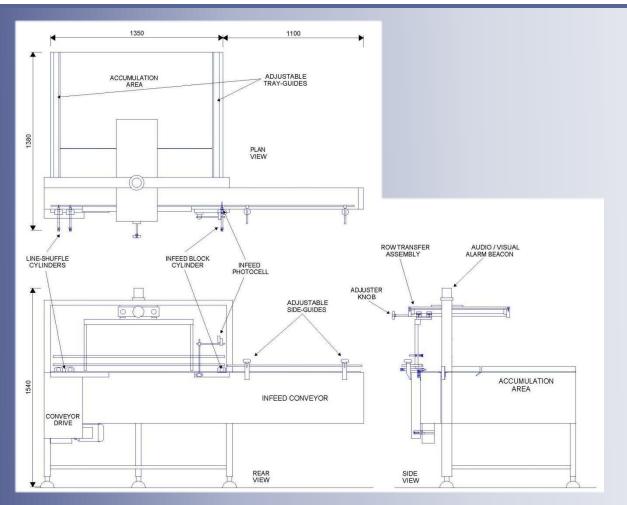

#### **BENEFITS & FEATURES**

- Compact unit requires floor space equivalent to one pallet
- Labor saving minimal operator involvement (approx. 20 seconds per tray load) to remove / position each tray
- Quick and simple product change over
- Fully automatic control and monitoring functions with 'tray full' warning strobe
- Handles any container size and most shapes
- Capable of packing up to 3,500 bottles per hour
- Optional support frame configurations including bi-directional infeed conveyor, height adjustment and mobility features to accommodate different production line layouts, plus layer inversion facility.
- Easily integrated with existing down-stream testing and conveyor lines, with optional CAS on-line leak & vision testers
- Compatible with CAS take-out 'robots' to place containers onto the infeed conveyor
- May be used with CAS pallet elevator for complete pallet building
- Consistently reliable and repeatable operation
- All CAS equipment is covered by copyright design