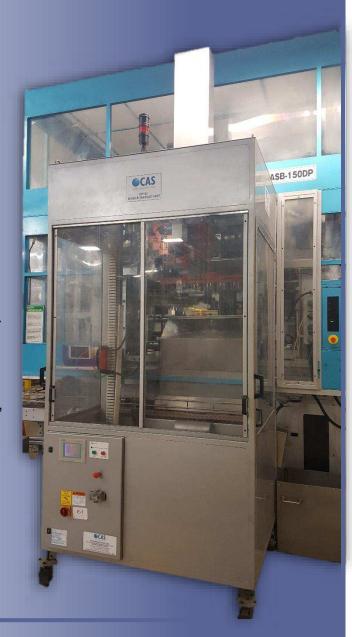

## **NISSEI TAKE-OUT UNIT**

Reliable, effective, mobile container Take-out units compatible with Single-stage Blow-molders

## **BENEFITS/FEATURES**

- Mobile, castor-mounted with simple blow-molder interface connections.
- Fully guarded with safety interlocks to the blowmolder.
- Simple, quick product change-part vacuum heads.
- Operative friendly 'step-by-step' set-up procedure.
- Indexing out feed conveyor fitted into the 'wheelaway' unit, incorporating optional
- Vacuum and/or height adjustability features as required.
- Supply requirements taken from the blow-molder via simple plug & socket connection.
- Unit variations available to suit all single-stage blow-molders.
- Easily integrated into down-stream packing lines, with optional twin-head leak detector and reject blow-off incorporated into the take-out unit out feed.
- Fully automatic control and monitoring functions with machine status indicator lights, and visual/audible alarms.
- Consistently reliable and repeatable operation.
- Capable of handling most container sizes and designs.
- All CAS equipment is covered by copyright