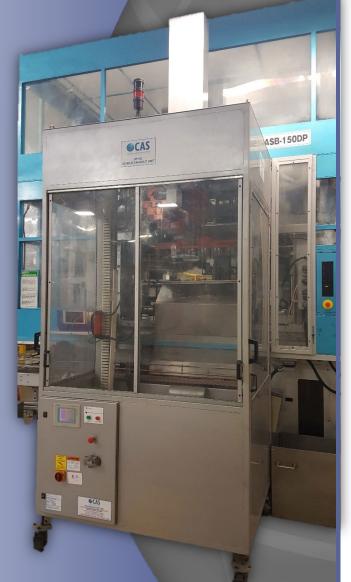

## **NISSEI TAKE-OUT UNIT**

Reliable, effective, mobile container Take-out units compatible with Single-stage Blow-molders

## **BENEFITS/FEATURES**

- Mobile, castor-mounted with simple blow molder interface connections.
- Fully guarded with safety interlocks to the blow molder.
- Simple, quick product change-part vacuum heads.
- Operative friendly 'step-by-step' set-up procedure.
- Indexing out feed conveyor fitted into the 'wheelaway' unit, incorporating optional
- Vacuum and/or height adjustability features as required.
- Supply requirements taken from the blow molder via simple plug & socket connection.
- Unit variations available to suit all single-stage blow-molders.
- Easily integrated into down-stream packing lines, with optional twin-head leak detector and reject blow-off incorporated into the take-out unit out feed.
- Fully automatic control and monitoring functions with machine status indicator lights, and visual/audible alarms.
- Consistently reliable and repeatable operation.
- Capable of handling most container sizes and designs.